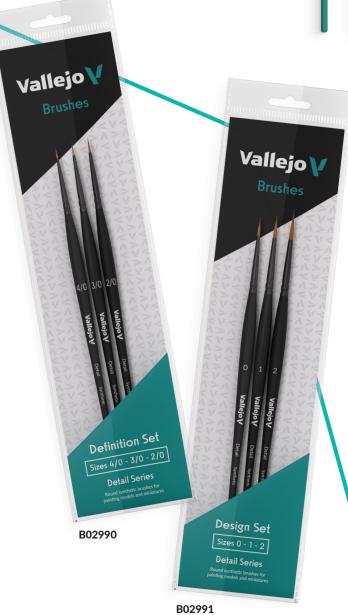

#### **Detail Sets**

**Definition Set:** An assortment of three brushes designed for precision work and small detail painting. Includes sizes 4/0, 3/0 and 2/0.

**Design Set:** If you are looking to apply base coats, highlights and shadows, fades, washes and glazes, this set of three brushes is ideal. Includes sizes 0, 1 and 2.