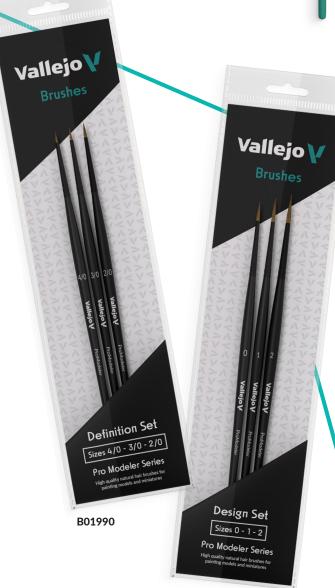

#### **Pro Modeler Sets**

**Definition Set:** An assortment of three brushes designed for precision work and small detail painting. Includes sizes 4/0, 3/0 and 2/0.

**Design Set:** Need to apply base coats, highlights and shadows, fades, washes and glazes? This set of three brushes is perfect for that. Includes sizes 0, 1 and 2.