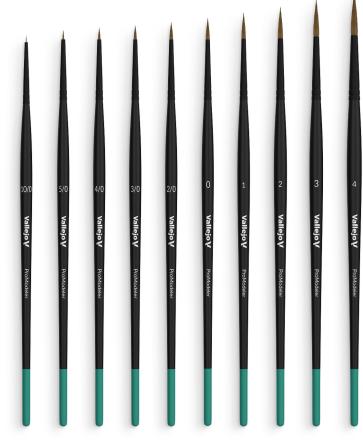

#### **Pro Modeler**

If you are looking for high quality brushes, our Pro Modeler series is perfect for you. These round brushes, made from premium natural hair, offer flexibility, smooth, flowing strokes and high wear resistance. Available in a range of sizes from no. 10/0 to 4, they are ideal for both large surface work and fine detailing - bring your figures to life with precision and mastery!

| Ref.   | Size | Hair<br>length    | Hair<br>width   |  |  |
|--------|------|-------------------|-----------------|--|--|
| B01100 | 10/0 | 2,5 mm<br>3/32"   | 0,3 mm<br>1/64" |  |  |
| B01050 | 5/0  | 3,2 mm<br>1/8"    | 0,5 mm<br>1/64" |  |  |
| B01040 | 4/0  | 5 mm<br>13/64"    | 0,7 mm<br>1/32" |  |  |
| B01030 | 3/0  | 6 mm<br>15/64"    | 0,9 mm<br>1/32" |  |  |
| B01020 | 2/0  | 7,2 mm<br>9/32"   | 1,1 mm<br>3/64" |  |  |
| B01000 | 0    | 9 mm<br>23/64"    | 1,4 mm<br>1/16" |  |  |
| B01001 | 1    | 11,5 mm<br>29/64" | 1,6 mm<br>1/16" |  |  |
| B01002 | 2    | 14 mm<br>35/64"   | 2,2 mm<br>3/32" |  |  |
| B01003 | 3    | 16,5 mm<br>21/32" | 2,5 mm<br>3/32" |  |  |
| B01004 | 4    | 19 mm<br>3/4"     | 2,8 mm<br>7/64" |  |  |