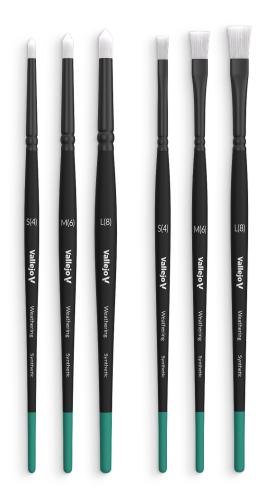

# **Weathering Round**

If you are looking for textured effects on your models, our Weathering Round brushes are your best choice. With sturdy synthetic fibers and rounded shape, you will be able to work in hard-to-reach areas and apply effects with great precision. Available in three sizes: S, M and L.

# **Weathering Flat**

Like the Weathering Round, our Weathering Flat brushes are perfect for creating textured effects. With flat, durable synthetic fibers, they are ideal for applying textures and pigments on terrains and achieving stunning weathering effects on models. They are also suitable for applying varnishes and gels. Available in three sizes: S, M and L.

| Ref.   | Size<br>Round | Fiber<br>length | Fiber<br>width   |   | Ref.   | Size<br>Flat | Fiber<br>length | Fiber<br>width |
|--------|---------------|-----------------|------------------|---|--------|--------------|-----------------|----------------|
| B08001 | S             | 11 mm<br>7/16"  | 3 mm<br>1/8"     |   | B09001 | S            | 11 mm<br>7/16"  | 4 mm<br>5/32"  |
| B08002 | М             | 13 mm<br>33/64" | 4,5 mm<br>11/64" |   | B09002 | М            | 13 mm<br>33/64" | 7 mm<br>9/32"  |
| B08003 | L             | 15 mm<br>19/32" | 6 mm<br>15/64"   | • | B09003 | L            | 15 mm<br>19/32" | 9 mm<br>23/64" |