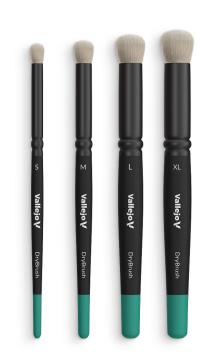

# **Dry Brush**

If you are passionate about the dry brush effect, our Dry Brushes are ideal for you. Made with natural hair, they are designed for the application of dry brush techniques on models and terrains, as well as for the creation of effects and textures on miniatures. Their softness and resistance will allow you to achieve amazing results. Available in four sizes: S, M, L and XL.

| Ref.   | Size | Hair<br>length  | Hair<br>width   |
|--------|------|-----------------|-----------------|
| B07001 | S    | 9 mm<br>23/64"  | 5 mm<br>13/64"  |
| B07002 | М    | 11 mm<br>7/16"  | 8 mm<br>5/16"   |
| B07003 | L    | 13 mm<br>33/64" | 12 mm<br>15/32" |
| B07004 | XL   | 15 mm<br>19/32" | 14 mm<br>35/64" |

#### **Dry Brush Set**

If you want to apply dry brush techniques and create effects and textures on your miniatures, we offer you this set with sizes S, M and L.