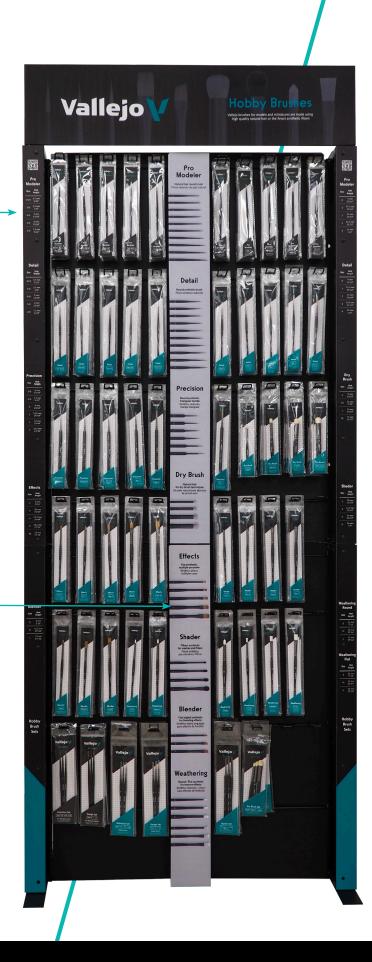

# **EX723 Vallejo Hobby Brushes Display**

We have designed these brushes with natural hair and selected synthetic fibers to ensure exceptional durability and performance.

**Width:** 32,67 in / 83 cm **Depth:** 9,05 in / 23 cm **Height:** 81,10 in / 206 cm

Includes hair and fiber measurements for each reference of the range.

Includes images of all references and series of the range.