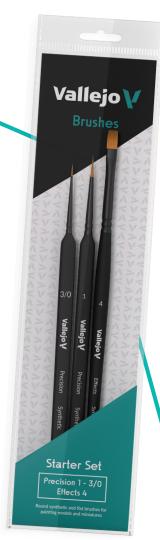

# α VallejoV Effects Synthetic α VallejoV Effects Synthetic 4 VallejoV Effects Synthetic 2 VallejoV Effects Synthetic

B03990

includes two round brushes with triangular handles from the Precision series in sizes no. 3/0 and 1, and one flat brush no. 4 from the Effects series. This versatile

This assortment of three brushes

**Starter Set** 

the Effects series. This versatile selection allows for detailing as well as wash and fade techniques.