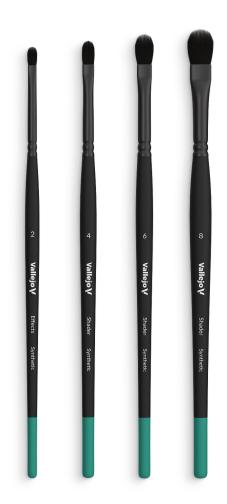

## **Effects**

Our Effects series features flat brushes with soft and flexible synthetic fibers, ideal for applying base colors on models and miniatures, as well as for drawing straight lines. They are perfect for making washes and color gradations in fresco, and their resistance makes them suitable for applying textures and pigments. Available in five sizes no. 2, 4, 6, 8 and 10.

#### Shader

Shader brushes are perfect for washes and filters. With soft synthetic fibers and a filbert tip, they give you versatility and exceptional paint loading capacity. They are ideal for covering large areas, applying washes and filters, as well as for defined strokes. Available in four sizes no. 2, 4, 6, 8.