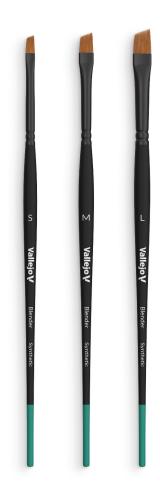

#### **Blender**

Blender series includes synthetic flat angled brushes. Their angled cut tip allows you to paint small areas with precision and create blending effects by using the sharp edge to load paint and the rest of the hair to soften the brushstroke. Available in three sizes: S, M and L.

| Ref.   | Size | Fiber<br>length   | Fiber<br>width   |  |
|--------|------|-------------------|------------------|--|
| B05001 | S    | 8 mm<br>5/16"     | 4 mm<br>5/32"    |  |
| B05002 | М    | 11,5 mm<br>29/64" | 6 mm<br>15/64"   |  |
| B05003 | L    | 15 mm<br>19/32"   | 8,5 mm<br>21/64" |  |