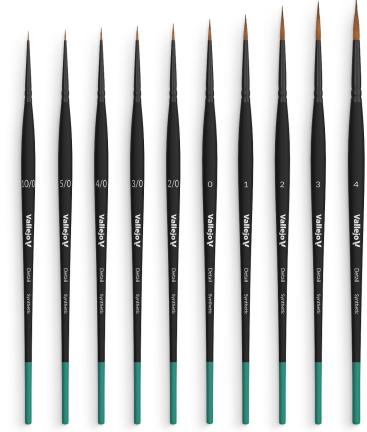

#### **Detail**

Our Detail series offers round brushes with synthetic fibers selected for their excellent performance and durability. Available in different sizes, from no. 10/0 to 4, these brushes are versatile and suitable for all types of models and miniatures. You will obtain an optimal paint load and precise and pleasant strokes.

| Ref.   | Size | length            | width           |  |  |
|--------|------|-------------------|-----------------|--|--|
| B02100 | 10/0 | 2,5 mm<br>3/32"   | 0,3 mm<br>1/64" |  |  |
| B02050 | 5/0  | 3,2 mm<br>1/8"    | 0,5 mm<br>1/64" |  |  |
| B02040 | 4/0  | 5 mm<br>13/64"    | 0,7 mm<br>1/32" |  |  |
| B02030 | 3/0  | 6 mm<br>15/64"    | 0,9 mm<br>1/32" |  |  |
| B02020 | 2/0  | 7,2 mm<br>9/32"   | 1,1 mm<br>3/64" |  |  |
| B02000 | 0    | 9 mm<br>23/64"    | 1,4 mm<br>1/16" |  |  |
| B02001 | 1    | 11,5 mm<br>29/64" | 1,6 mm<br>1/16" |  |  |
| B02002 | 2    | 14 mm<br>35/64"   | 2,2 mm<br>3/32" |  |  |
| B02003 | 3    | 16,5 mm<br>21/32" | 2,5 mm<br>3/32" |  |  |
| B02004 | 4    | 19 mm<br>3/4"     | 2,8 mm<br>7/64" |  |  |