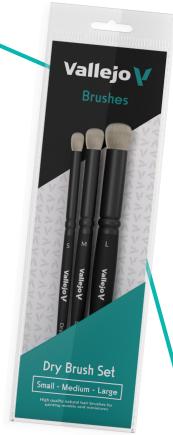

# **Dry Brush**

If you are passionate about the dry brush effect, our Dry Brushes are ideal for you. Made with natural hair, they are designed for the application of dry brush techniques on models and terrains, as well as for the creation of effects and textures on miniatures. Their softness and resistance will allow you to achieve amazing results. Available in four sizes: S, M, L and XL.

#### **Dry Brush Set**

If you want to apply dry brush techniques and create effects and textures on your miniatures, we offer you this set with sizes S, M and L.