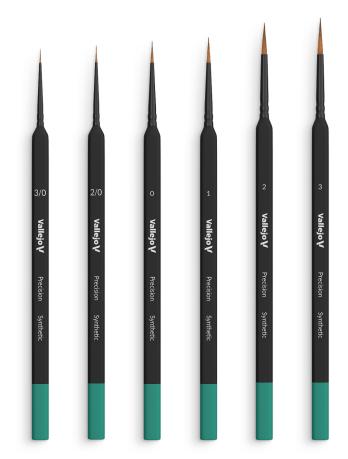

## **Ргесізіо**п

Our Precision series features round synthetic brushes with a triangular handle for a comfortable grip and excellent control. Available in different sizes, from 3/0 to no. 3, they are perfect for detail and precision work on all types of models and miniatures.

| Ref.   | Size | Fiber<br>length   | Fiber<br>width  |
|--------|------|-------------------|-----------------|
| B03030 | 3/0  | 6 mm<br>15/64"    | 0,9 mm<br>1/32" |
| B03020 | 2/0  | 7,2 mm<br>9/32"   | 1,1 mm<br>3/64" |
| B03000 | 0    | 9 mm<br>23/64"    | 1,4 mm<br>1/16" |
| B03001 | 1    | 11,5 mm<br>29/64" | 1,6 mm<br>1/16" |
| B03002 | 2    | 14 mm<br>35/64"   | 2,2 mm<br>3/32" |
| B03003 | 3    | 16,5 mm<br>21/32" | 2,5 mm<br>3/32" |